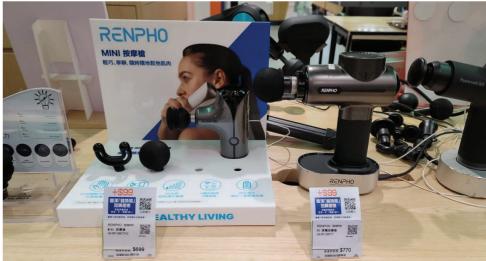

## MASSAGE GUNS COLLECTION

### **PERCUSSIVE FORCE** (from lightest to strongest)

**RENPHO Lite** 

Ultra-light (0.72lb) for quick relief 4 massage heads & 3 speeds 6mm amplitude 4.1L x 1.6W x 5.5H inches

#### Launch 2022 Q2

**RENPHO Mini** 

Ultra-compact & powerful 4 massage heads & 4 speeds 7mm amplitude 3.4L x 1.9W x 5.5H inches

GM-173

Ex Pocket massage gun

### **RENPHO Active**

High Torque Brushless Motor 5 massage heads & 5 speeds 10mm amplitude 5.7L x 2.3W x 7.3H inches

GM-171

& R-C003

Ex R3 massage gun

### **RENPHO Power**

Semi-professional device for deep relief 6 massage heads & 6 speeds 12mm amplitude 6.7L x 2.4W x 8.3H inches