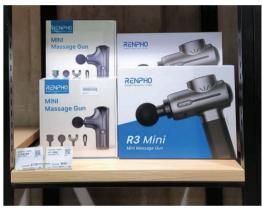

## MASSAGE GUNS COLLECTION

### **PERCUSSIVE FORCE** (from lightest to strongest)

**RENPHO Lite** 

Ultra-light (0.72lb) for quick relief 4 massage heads & 3 speeds 6mm amplitude 4.1L x 1.6W x 5.5H inches

#### Launch 2022 Q2

**RENPHO Mini** 

Ultra-compact & powerful 4 massage heads & 4 speeds 7mm amplitude 3.4L x 1.9W x 5.5H inches

GM-173

Ex Pocket massage gun

### **RENPHO Active**

High Torque Brushless Motor 5 massage heads & 5 speeds 10mm amplitude 5.7L x 2.3W x 7.3H inches

GM-171

& R-C003

Ex R3 massage gun

### **RENPHO Power**

Semi-professional device for deep relief 6 massage heads & 6 speeds 12mm amplitude 6.7L x 2.4W x 8.3H inches