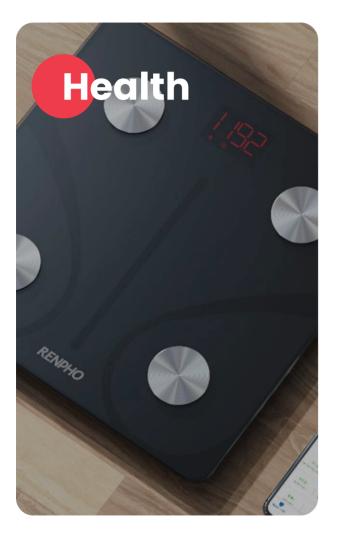

# Hero Product SMART BODY SCALE

Track Your Body, Not Just Your Weight

13 Body

**Composition Indexes** 

Bluetooth Connection in Just a Second

## $\int$

Sync with Popular Health Apps

Set Goals and

Track Progress

ເດິງັ Unlimited Users

### Smart Body Scale

13 body measurements through 4 LEDs 11 x 11 x 1 inch BLE app connection 3 AAA or USB rechargeable