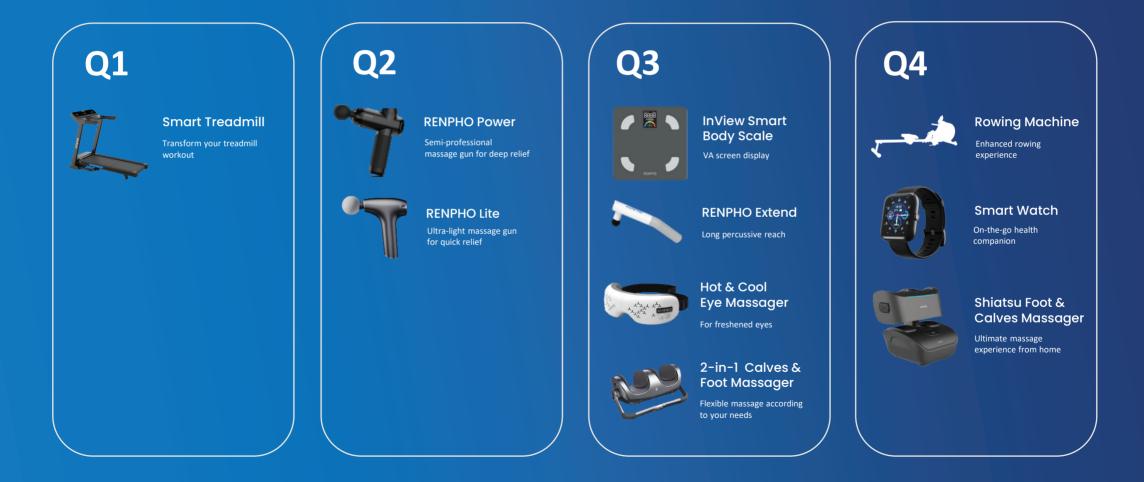

### InView Smart Body Scale

13 body measurements through 4 sensors VA screen & BLE connection 11 x 11 x 1 inch 3 AAA

Launch 2022 Q2

Rowing Machine Enhanced rowing experience

Launch 2022 Q4

Smart Treadmill

Launch 2022 Q1

Transform your treadmill workout

Wellness

### **RENPHO Power**

Semi-professional device for deep relief 6 massage heads & 6 speeds 12mm amplitude 6.7L x 2.4W x 8.3H inches

### Shiatsu Foot & Calves Massager

Premium Shiatsu massager targeting calves and feet at the same time App connected w/ remote

Launch 2022 O4

### Hot & Cool Eye Massager

Trigger point therapy for ultimate relaxation Air compression kneading & heat / cold function Built-in music speakers Foldable

Launch 2022 Q3