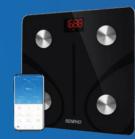

### **Smart Scales**

### Smart Body Scale

13 body measurements through 4 LEDs 11 x 11 x 1 inch BLE app connection 3 AAA or USB rechargeable

### InView Smart Body Scale

13 body measurements through 4 sensors VA screen & BLE connection 11 x 11 x 1 inch 3 AAA

Launch 2022 Q2

### Smart WiFi Body Scale

13 body measurements through ITO glass 11 × 11 × 1 inch Wifi app connection BMI & fat% displayed on scale directly 3 AAA