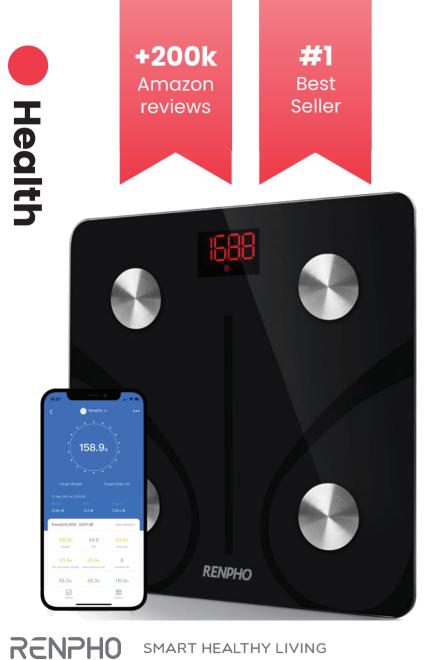

# Hero Product SMART BODY SCALE

Track Your Body, Not Just Your Weight

13 Body

**Composition Indexes** 

Bluetooth Connection in Just a Second

## $\int$

Sync with Popular Health Apps

Set Goals and

Track Progress

ເດິງັ Unlimited Users

### Smart Body Scale

13 body measurements through 4 LEDs 11 x 11 x 1 inch BLE app connection 3 AAA or USB rechargeable