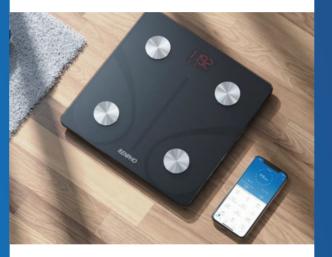

# Hero Product SMART BODY SCALE

Track Your Body, Not Just Your Weight

13 Body

**Composition Indexes** 

Bluetooth Connection in Just a Second

## $\int$

Sync with Popular Health Apps

Set Goals and

Track Progress

ເດິງັ Unlimited Users

### Smart Body Scale

13 body measurements through 4 LEDs 11 x 11 x 1 inch BLE app connection 3 AAA or USB rechargeable