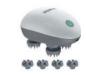

#### Shiatsu Foot Massager

Sleek and Stylish Ergonomic Design Hygienic Detachable Cloth One-Size-Fits-All With or without remote 16.8L x 15.3W x 9.7H inches