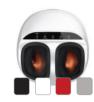

# Hero Product EYE THERAPY MASSAGER

Reflexology for your eyes

5 Massage Modes

(IIIII) Heat Function ( (K))

Music via Bluetooth

 $\bigcirc$ 

Portable clamshell design Ī

### Eye Therapy Massager

Trigger point therapy for ultimate relaxation Air compression kneading & heat function Built-in music speakers Foldable