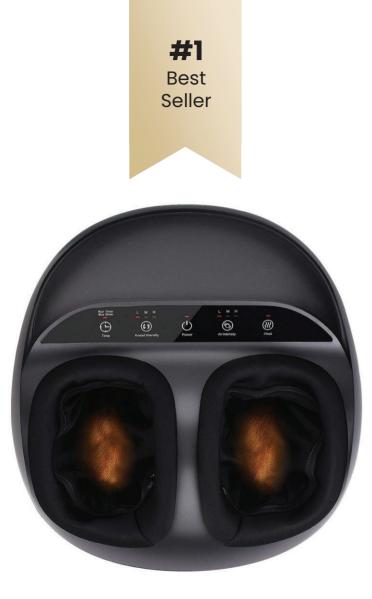

# Hero Product SHIATSU FOOT MASSAGER

Reflexology from the Comfort of Home

3 Modes of Kneading Comfort

~~~ [[]]]]

Adjustable

Heat Function

 $\stackrel{\downarrow}{\rightarrow} \stackrel{\leftarrow}{\leftarrow}$ 

3 Modes of

Air Compression Intensity

 Battery Saver

Wellness

**SENSHO** 

#### Shiatsu Foot Massager

Sleek and Stylish Ergonomic Design Hygienic Detachable Cloth One-Size-Fits-All With or without remote 16.8L x 15.3W x 9.7H inches