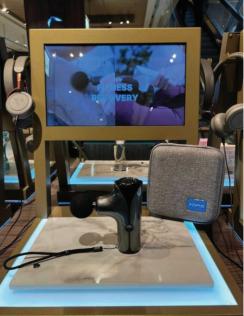

## MASSAGE GUNS COLLECTION

### **PERCUSSIVE FORCE** (from lightest to strongest)

**RENPHO Lite** 

Ultra-light (0.72lb) for quick relief 4 massage heads & 3 speeds 6mm amplitude 4.1L x 1.6W x 5.5H inches

#### Launch 2022 Q2

**RENPHO Mini** 

Ultra-compact & powerful 4 massage heads & 4 speeds 7mm amplitude 3.4L x 1.9W x 5.5H inches

GM-173

Ex Pocket massage gun

### **RENPHO Active**

High Torque Brushless Motor 5 massage heads & 5 speeds 10mm amplitude 5.7L x 2.3W x 7.3H inches

GM-171

& R-C003

Ex R3 massage gun

### **RENPHO Power**

Semi-professional device for deep relief 6 massage heads & 6 speeds 12mm amplitude 6.7L x 2.4W x 8.3H inches