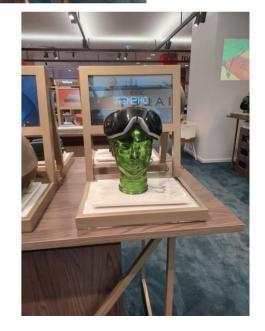

# Hero Product EYE THERAPY MASSAGER

Reflexology for your eyes

5 Massage Modes

(IIIII) Heat Function ( (K))

Music via Bluetooth

 $\bigcirc$ 

Portable clamshell design Ī

### Eye Therapy Massager

Trigger point therapy for ultimate relaxation Air compression kneading & heat function Built-in music speakers Foldable