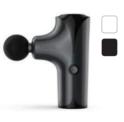

### **RENPHO Power**

Semi-professional device for deep relief 6 massage heads & 6 speeds 12mm amplitude 6.7L x 2.4W x 8.3H inches

#### Launch 2022 Q2