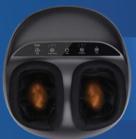

# Hero Product SHIATSU FOOT MASSAGER

Reflexology from the Comfort of Home

3 Modes of Kneading Comfort

~~~ [[]]]]

Adjustable

Heat Function

 $\stackrel{\downarrow}{\rightarrow} \stackrel{\leftarrow}{\leftarrow}$ 

3 Modes of

Air Compression Intensity

 Battery Saver

Wellness

**SENSHO** 

#### Shiatsu Foot Massager

Sleek and Stylish Ergonomic Design Hygienic Detachable Cloth One-Size-Fits-All With or without remote 16.8L x 15.3W x 9.7H inches