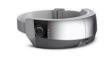

### **Electric Scalp Massager**

4 massage heads with 76 individual nodes Gently kneading 360° massage Waterproof, rechargeable and portable 4.25 x 3.46 x 2.76 inches