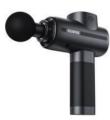

### **PERCUSSIVE FORCE** (from lightest to strongest)

**RENPHO Lite** 

Ultra-light (0.72lb) for quick relief 4 massage heads & 3 speeds 6mm amplitude 4.1L x 1.6W x 5.5H inches