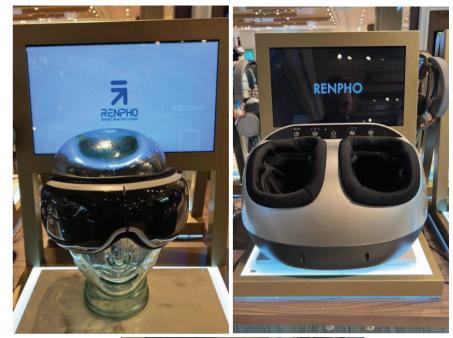

# Hero Product EYE THERAPY MASSAGER

Reflexology for your eyes

5 Massage Modes

(IIIII) Heat Function ( (K))

Music via Bluetooth

 $\bigcirc$ 

Portable clamshell design Ī

### Eye Therapy Massager

Trigger point therapy for ultimate relaxation Air compression kneading & heat function Built-in music speakers Foldable

#### Shiatsu Foot Massager

Sleek and Stylish Ergonomic Design Hygienic Detachable Cloth One-Size-Fits-All With or without remote 16.8L x 15.3W x 9.7H inches