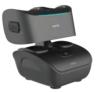

### Shiatsu Neck & Back Seat Massage Chair

Adjustable neck massage pillow 8 Deep kneading massage nodes Heated memory foam seat with vibration 30.7L x 16.9W x 7.5H inches (folded)

**Others** 

### Corporate Profile | 36

Shiatsu Neck & Shoulder

**Back Massager with Heat** U-shaped design with heated massage rollers Battery saver & overheat protection 3-speed strength pressure levels

18.89L x 6.70W x 7.87H inches