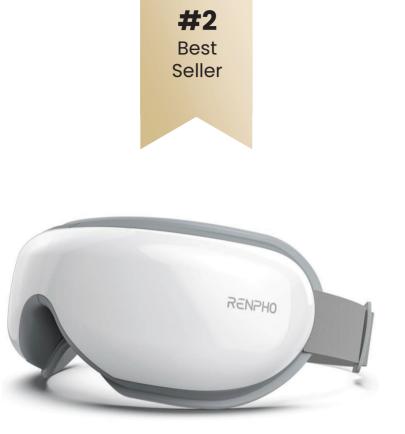

# Hero Product EYE THERAPY MASSAGER

Reflexology for your eyes

5 Massage Modes

(IIIII) Heat Function ( (K))

Music via Bluetooth

 $\bigcirc$ 

Portable clamshell design Ī

### Eye Therapy Massager

Trigger point therapy for ultimate relaxation Air compression kneading & heat function Built-in music speakers Foldable