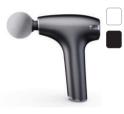

### **RENPHO Active**

High Torque Brushless Motor 5 massage heads & 5 speeds 10mm amplitude 5.7L x 2.3W x 7.3H inches

GM-171

& R-C003

Ex R3 massage gun