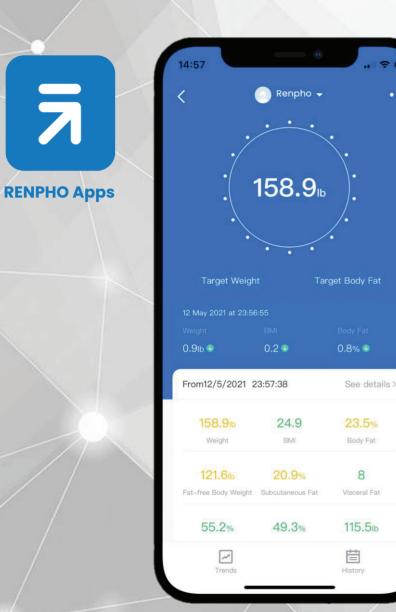

### Track Your Health

**RENPHO Health App** 

Enhance Your Wellness

RENPHO SMART HEALTHY LIVING

# **OUR MISSION**

To enhance people's health, fitness and wellness journey with **Smart Healthy Living** solutions.

**RENPHO** SMART HEALTHY LIVING