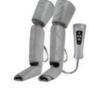

### Air Compression Leg Massager

Detachable thigh and calf wraps Adjustable velcro straps 3 Air intensity levels Portable handheld controller